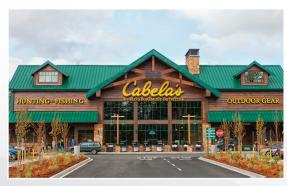

## Cabela's

#### **Worlds Foremost Outfitter** \*

The 110,000-square-foot store is designed to immerse customers in the outdoor experience and includes conservation-themed wildlife displays and trophy animal mounts.